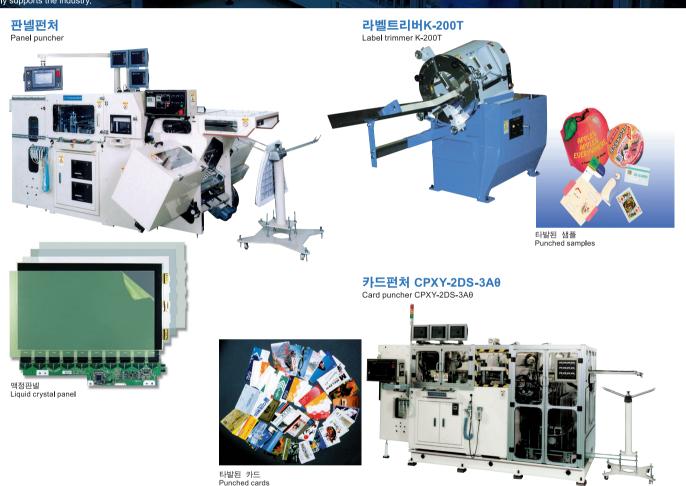

## 시트가공라인시스템

Sheet processing system

- ●EVA, 백시트, OLED (유기EL) 등의 폭이 넓은 롤 시트 타발, 절단, 슬릿가공을 하는 전자동라인시스템.
- ●아이셀만의 기술 집약하여 공급에서 가공, 배출, 시트 적층까지 일괄 제공
- Fully automatic processing line featuring slitting, cutting, punching for wide-format rolled EVA, back sheets, and OLEDs (Organic Light Electroluminescence displays) and similar materials.
- ISEL's total systems handle it all from feeding to processing, ejection to stocking sheets with proprietary technology.

BGA, CSP, TCP등 각종TAB필름에 폭 넓게 대응. Ø0.1mm이하의 직경이 작은 타발 금형도 제작 가능합니다. Small diameter (underØ0.1mm) punching die sets also produced. Applicable to the various TABs such as BGAs, CSPs, and TCPs, etc.

- Roll-to-roll type
- Flagship model for wide film