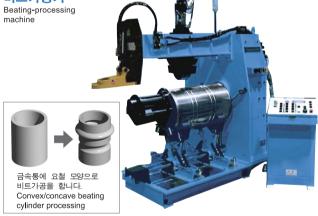

## 타발·버링가공기

Drilling and burring processing machine

원통형 소재에 타발과 버링가공을 합니다. Drilling and burring processing to cylinder fabrication

FA-related