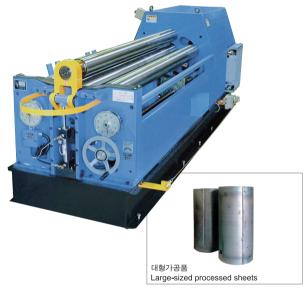

Plasticity forming machines

소성가공기기 소성가공기술의 새로운 스타일. 고속 ·고정도의 소성가공기술과 고도의 용접기술

New plasticity forming technology High-speed, high-accuracy plasticity forming and advanced welding technology

아이셀의 소성가공기술의 특징은 원통가공에서 용접공정까지 종합 제공하는 것입니다. 또, 원통가공 뿐만 아니라 2차가공인 비트가공·드로잉가공·밸지가공·플랜지가공 등 다양한 전용기도 생산합니다. 아이셀만의 획기적인 시스템으로 고속·고정도시스템을 지원하며, 고객 여러분의 어떤 요구에도 높은 수준의 정확성으로 대응해 드립니다.

IDEL's plasticity forming technology comprises a total system from cylindrical forming to welding processing. As well as cylindrical forming, beat processing, squeezing, bulging, and flanging machines are also manufactured. Our systems provide the accuracy and speed to meet any customer request.

## 핀치형 4롤기 BS-B

Pinching-type 4-roll bending machine BS-B