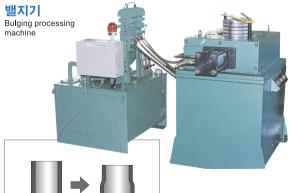

Plasticity forming machines

소성가공기기 소성가공기술의 새로운 스타일. 고속 ·고정도의 소성가공기술과 고도의 용접기술

New plasticity forming technology High-speed, high-accuracy plasticity forming and advanced welding technology

아이셀의 소성가공기술의 특징은 원통가공에서 용접공정까지 종합 제공하는 것입니다. 또, 원통가공 뿐만 아니라 2차가공인 비트가공·드로잉가공·밸지가공·플랜지가공 등 다양한 전용기도 생산합니다. 아이셀만의 획기적인 시스템으로 고속·고정도시스템을 지원하며, 고객 여러분의 어떤 요구에도 높은 수준의 정확성으로 대응해 드립니다.

IDEL's plasticity forming technology comprises a total system from cylindrical forming to welding processing. As well as cylindrical forming, beat processing, squeezing, bulging, and flanging machines are also manufactured. Our systems provide the accuracy and speed to meet any customer request.