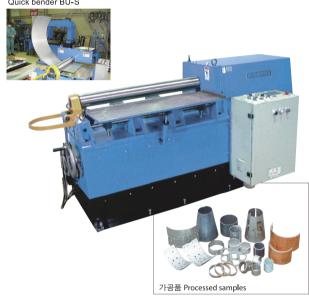

## 핀치형 4롤기 BS-B

Pinching-type 4-roll bending machine BS-B

## 가이드롤러 자동용접기

Guide roller automatic welder

퀸 벤더 BU-S