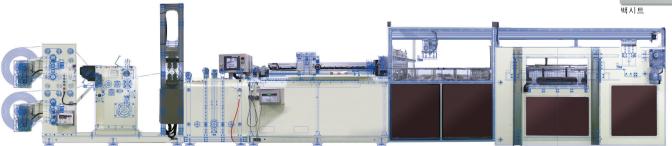

## 시트가공라인시스템

Sheet processing system

- ●EVA, 백시트, OLED (유기EL) 등의 폭이 넓은 롤 시트 타발, 절단, 슬릿가공을 하는 전자동라인시스템.
- ●아이셀만의 기술 집약하여 공급에서 가공, 배출, 시트 적층까지 일괄 제공
- Fully automatic processing line featuring slitting, cutting, punching for wide-format rolled EVA, back sheets, and OLEDs (Organic Light Electroluminescence displays) and similar materials.
- ISEL's total systems handle it all from feeding to processing, ejection to stocking sheets with proprietary technology.

BGA, CSP, TCP등 각종TAB필름에 폭 넓게 대응. Ø0.1mm이하의 직경이 작은 타발 금형도 제작 가능합니다. Small diameter (underØ0.1mm) punching die sets also produced. Applicable to the various TABs such as BGAs, CSPs, and TCPs, etc.

- Roll-to-roll type
- Flagship model for wide film