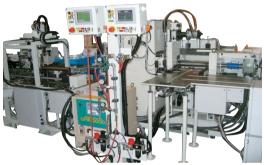

## 시트가공라인시스템

Sheet processing system

- ●EVA, 백시트, OLED (유기EL) 등의 폭이 넓은 롤 시트 타발, 절단, 슬릿가공을 하는 전자동라인시스템.
- ●아이셀만의 기술 집약하여 공급에서 가공, 배출, 시트 적층까지 일괄 제공
- Fully automatic processing line featuring slitting, cutting, punching for wide-format rolled EVA, back sheets, and OLEDs (Organic Light Electroluminescence displays) and similar materials.
- ISEL's total systems handle it all from feeding to processing, ejection to stocking sheets with proprietary technology.

BGA, CSP, TCP등 각종TAB필름에 폭 넓게 대응. Ø0.1mm이하의 직경이 작은 타발 금형도 제작 가능합니다. Small diameter (underØ0.1mm) punching die sets also produced. Applicable to the various TABs such as BGAs, CSPs, and TCPs, etc.

- Roll-to-roll type
- Flagship model for wide film