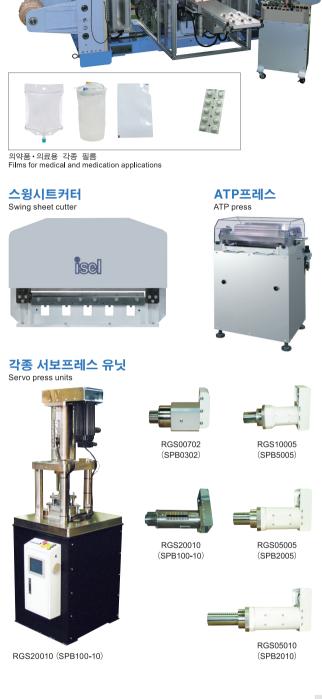

BGA, CSP, TCP등 각종TAB필름에 폭 넓게 대응. Ø0.1mm이하의 직경이 작은 타발 금형도 제작 가능합니다. Small diameter (underØ0.1mm) punching die sets also produced. Applicable to the various TABs such as BGAs, CSPs, and TCPs, etc.

- Roll-to-roll type
- Flagship model for wide film