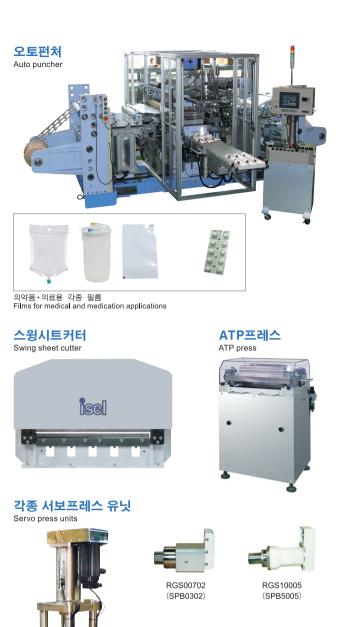

BGA, CSP, TCP등 각종TAB필름에 폭 넓게 대응. Ø0.1mm이하의 직경이 작은 타발 금형도 제작 가능합니다. Small diameter (underØ0.1mm) punching die sets also produced. Applicable to the various TABs such as BGAs, CSPs, and TCPs, etc.

- Roll-to-roll type
- Flagship model for wide film