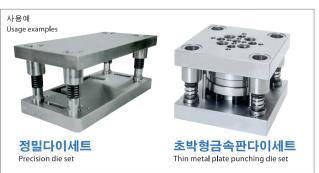

## 시트가공라인시스템

Sheet processing system

- ●EVA, 백시트, OLED (유기EL) 등의 폭이 넓은 롤 시트 타발, 절단, 슬릿가공을 하는 전자동라인시스템.
- ●아이셀만의 기술 집약하여 공급에서 가공, 배출, 시트 적층까지 일괄 제공
- Fully automatic processing line featuring slitting, cutting, punching for wide-format rolled EVA, back sheets, and OLEDs (Organic Light Electroluminescence displays) and similar materials.
- ISEL's total systems handle it all from feeding to processing, ejection to stocking sheets with proprietary technology.

BGA, CSP, TCP등 각종TAB필름에 폭 넓게 대응. Ø0.1mm이하의 직경이 작은 타발 금형도 제작 가능합니다. Small diameter (underØ0.1mm) punching die sets also produced. Applicable to the various TABs such as BGAs, CSPs, and TCPs, etc.

- Roll-to-roll type
- Flagship model for wide film