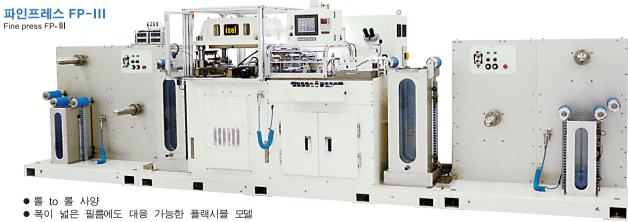

## 시트가공라인시스템

Sheet processing system

- ●EVA, 백시트, OLED (유기EL) 등의 폭이 넓은 롤 시트 타발, 절단, 슬릿가공을 하는 전자동라인시스템.
- ●아이셀만의 기술 집약하여 공급에서 가공, 배출, 시트 적층까지 일괄 제공
- Fully automatic processing line featuring slitting, cutting, punching for wide-format rolled EVA, back sheets, and OLEDs (Organic Light Electroluminescence displays) and similar materials.
- ISEL's total systems handle it all from feeding to processing, ejection to stocking sheets with proprietary technology.

BGA, CSP, TCP등 각종TAB필름에 폭 넓게 대응. Ø0.1mm이하의 직경이 작은 타발 금형도 제작 가능합니다. Small diameter (underØ0.1mm) punching die sets also produced. Applicable to the various TABs such as BGAs, CSPs, and TCPs, etc.

- Roll-to-roll type
- Flagship model for wide film