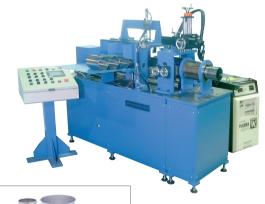

Plasticity forming machines

소성가공기기 소성가공기술의 새로운 스타일. 고속 ·고정도의 소성가공기술과 고도의 용접기술

New plasticity forming technology High-speed, high-accuracy plasticity forming and advanced welding technology

아이셀의 소성가공기술의 특징은 원통가공에서 용접공정까지 종합 제공하는 것입니다. 또, 원통가공 뿐만 아니라 2차가공인 비트가공·드로잉가공·밸지가공·플랜지가공 등 다양한 전용기도 생산합니다. 아이셀만의 획기적인 시스템으로 고속·고정도시스템을 지원하며, 고객 여러분의 어떤 요구에도 높은 수준의 정확성으로 대응해 드립니다.

IDEL's plasticity forming technology comprises a total system from cylindrical forming to welding processing. As well as cylindrical forming, beat processing, squeezing, bulging, and flanging machines are also manufactured. Our systems provide the accuracy and speed to meet any customer request.