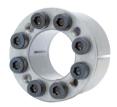

## 메카록시리즈 대표기종

**MECHALOCK** series

MC시리즈

MC series 저면압 • 저관성 알루미늄타입 Aluminum type with low surface pressure and low inertia

MA시리즈

MA series 스탠다드타입 Standard type

MT시리즈

MT series 타사 제품과 호환성이 있는 염가타입 Economical type compatible with other manufacturers' models

설치예 Installation examples