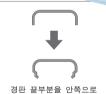

## 전자동용접라인

Fully automatic welding line

비트가공기

Top squeezing machine

경판 끝부분을 안쪽으로 드로잉가공을 합니다. Squeezing the edge inside

원통으로 가공된 금속통의 일부를 확관합니다. Partially expanding metal cylinder