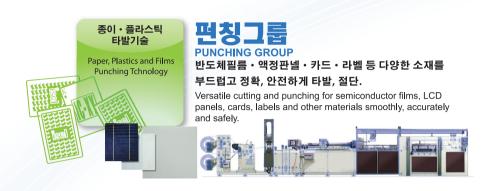

## 시트가공라인시스템

Sheet processing system

- ●EVA, 백시트, OLED (유기EL) 등의 폭이 넓은 롤 시트 타발, 절단, 슬릿가공을 하는 전자동라인시스템.
- ●아이셀만의 기술 집약하여 공급에서 가공, 배출, 시트 적층까지 일괄 제공
- Fully automatic processing line featuring slitting, cutting, punching for wide-format rolled EVA, back sheets, and OLEDs (Organic Light Electroluminescence displays) and similar materials.
- ISEL's total systems handle it all from feeding to processing, ejection to stocking sheets with proprietary technology.

BGA, CSP, TCP등 각종TAB필름에 폭 넓게 대응. Ø0.1mm이하의 직경이 작은 타발 금형도 제작 가능합니다. Small diameter (underØ0.1mm) punching die sets also produced. Applicable to the various TABs such as BGAs, CSPs, and TCPs, etc.

- Roll-to-roll type
- Flagship model for wide film