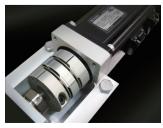

## 핀치형 4롤기 BS-B

Pinching-type 4-roll bending machine BS-B

## 가이드롤러 자동용접기

Guide roller automatic welder

퀸 벤더 BU-S