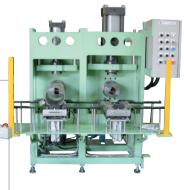

## 전자동용접라인

Fully automatic welding line

비트가공기

Top squeezing machine

경판 끝부분을 안쪽으로 드로잉가공을 합니다. Squeezing the edge inside

원통으로 가공된 금속통의 일부를 확관합니다. Partially expanding metal cylinder

## 타발·버링가공기

Drilling and burring processing machine

원통형 소재에 타발과 버링가공을 합니다. Drilling and burring processing to cylinder fabrication

FA-related